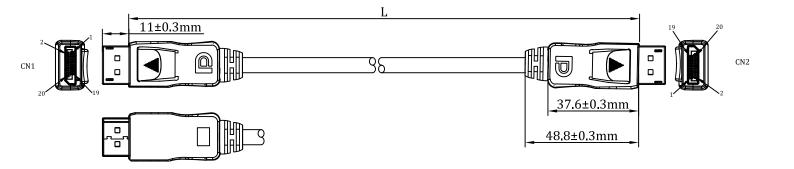

## Diagram

### **Overall**

Drain Wire: 30AWG Copper Clad Steel
Foil Shield: Aluminum Foil+Mylar

100% Coverage

Braided Shield: 16/5/0.12 Aluminum Magnesium

Jacket: PVC

OD: 6.0±0.2mm