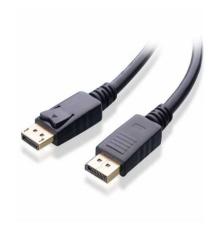

## **UMACABLE HIGH QUALITY DISPLAYPORT CABLE**

ITEM NO.: UMDP1001

### **KEY FEATURES:**

- High Quality DisplayPort cable
- DisplayPort connector with latches provides a secure connection with a release button that must be depressed before unplugging
- Carries a digital audio/video signal
- Supports a High Bit Rate (HBR) bandwidth and up to a 4k resolution
- Built to DisplayPort 1.2 standard
- Lifetime Warranty