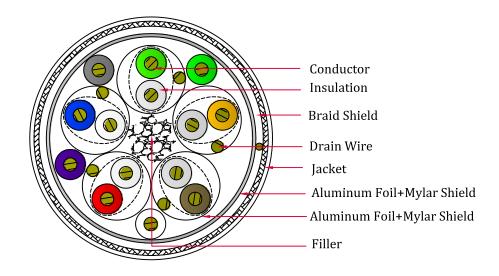

### Construction

#### Conductor 1 (5 pairs)

Conductor Type: 30AWG Bare Copper

Insulation: Foamed PE

Color: Red/White, Green/White, Blue/

White, Orange/White, Brown/White

Drain Wire: 30AWG Bare Copper Shield: Aluminum Foil+Mylar

100% Coverage

### **Overall**

Drain Wire: 30AWG Copper Clad Steel
Foil Shield: Aluminum Foil+Mylar

100% Coverage

Braided Shield: 16/5/0.12 Aluminum Magnesium

Jacket: PVC

OD: 6.0±0.2mm

#### Conduct 2 (4 cores)

Conductor Type: 30AWG Bare Copper

Insulation: HDPE

Color: Red, Grey, Green, White

Drain Wire: 30AWG Bare Copper Shield: Aluminum Foil+Mylar

100% Coverage