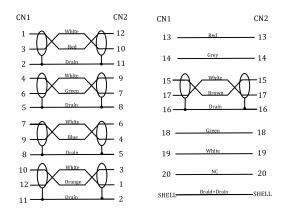

#### Conductor 1 (5 pairs)

Conductor Type: 30AWG Bare Copper

Insulation: Foamed PE

Color: Red/White, Green/White, Blue/

White, Orange/White, Brown/White

Drain Wire: 30AWG Bare Copper Shield: Aluminum Foil+Mylar

#### Conduct 2 (4 cores)

Conductor Type: 30AWG Bare Copper

Insulation: HDPE

Color: Red, Grey, Green, White

Drain Wire: 30AWG Bare Copper Shield: Aluminum Foil+Mylar

100% Coverage